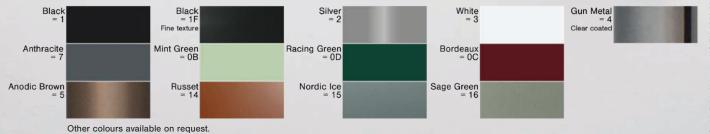

top sizes (cm, recommended)

| Nouveau 57 cm leg | 50-80   | 50x50-70x70 | 60x70       |
|-------------------|---------|-------------|-------------|
| Nouveau 77 cm leg | 80-110* | 80x80       | 100-110*X70 |
| Nouveau Bar 57 cm | 50-90   | 50x50-70x70 | -           |

For tops longer than 120 cm, two smaller bases can be used

\* 110 and 110x70 cm Only with FlexCross

### Area of use

For use both in and outdoor all year round. Not for use where salt-water may splash up on the bases. (For use directly on the seaside we recommend the StableTable® Extreme range in marine quality stainless steel.)

# **Material**

Base and FlexCross; Milled steel pretreated for outdoor usage and powder coated with external quality UV-proof powder coats. Folding mechanism; Reinforced plastic.

# **Colours**