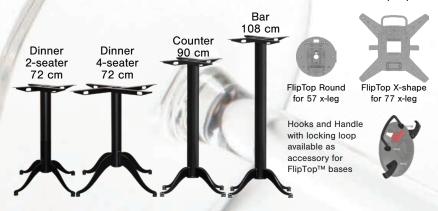

All StableTable Nouveau bases can be delivered with FlexCross™ or FlipTop™.

Designed flexibility

|                   | Lounge | Dinner/Café |       | Counter | Bar   |    |
|-------------------|--------|-------------|-------|---------|-------|----|
| Height            | 50     | 72          | 72    | 90      | 108   | cm |
| x-leg length      | 57     | 57          | 77    | 57      | 57    | cm |
| Footprint         | 41x41  | 41x41       | 55x55 | 41x41   | 41x41 | cm |
| Thickness of leg  | 8      | 8           | 8     | 8       | 8     | mm |
| Centre pillar Ø   | 76     | 76          | 76    | 76      | 76    | mm |
| FlexCross, weight | 6,80   | 7,70        | 10,80 | 10,00   | 10,00 | kg |
| FlipTop, weight   | 6,20   | 7,10        | 10,20 | 9,00    | 9,30  | kg |

# Table top sizes (cm, recommended)

| Nouveau 57 cm leg | 50-80   | 50x50-70x70 | 60x70       |
|-------------------|---------|-------------|-------------|
| Nouveau 77 cm leg | 80-110* | 80x80       | 100-110*X70 |
| Nouveau Bar 57 cm | 50-90   | 50x50-70x70 | -           |