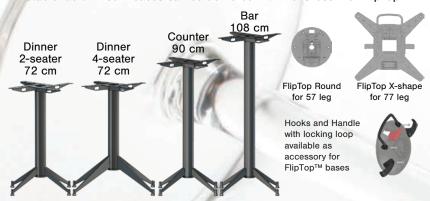

All StableTable<sup>®</sup> Rise™ bases can be delivered with FlexCross™ or FlipTop™.

Liberating design

|                  | Lounge | Dinner/Café |       | Counter | Bar   |    |  |
|------------------|--------|-------------|-------|---------|-------|----|--|
| Height           | 50     | 72          | 72    | 90      | 108   | cm |  |
| x-leg length     | 57     | 57          | 77    | 57      | 57    | cm |  |
| Footprint        | 41x41  | 41x41       | 55x55 | 41x41   | 41x41 | cm |  |
| Thickness of leg | 8      | 8           | 8     | 8       | 8     | mm |  |
| Centre pillar Ø  | 76     | 76          | 76    | 76      | 76    | mm |  |
| FlexCross, weigh | 6,30   | 7,10        | 9,10  | 7,80    | 8,40  | kg |  |
| FlipTop, weight  | 5,65   | 6,45        | 8,45  | 7,35    | 7,75  | kg |  |

## Table top sizes (cm, recommended)

| Rise 57 cm leg | 50-80        | 50x50-70x70 | 60x70       |
|----------------|--------------|-------------|-------------|
| Rise 77 cm leg | 80-100, 110* | 80x80       | 100-110*X70 |
| Rise Bar 57 cm | 50-90        | 50x50-70x70 | 2           |

For tops longer than 120 cm, two bases can be used

\* 110 cm only with FlexCross™