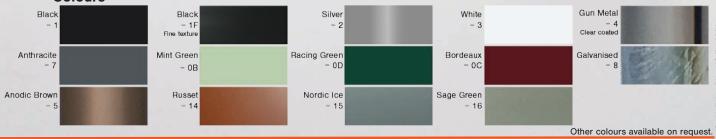

recommended)

| Rise 57 cm leg | 50-80        | 50x50-70x70 | 60x70       |
|----------------|--------------|-------------|-------------|
| Rise 77 cm leg | 80-100, 110* | 80x80       | 100-110*X70 |
| Rise Bar 57 cm | 50-90        | 50x50-70x70 | 2           |

For tops longer than 120 cm, two bases can be used

\* 110 cm only with FlexCross™

#### Area of use

For use both in and outdoor all year round. For use directly on the seaside and where salt-water may splash up on the bases, we recommend it as Galvanised or to use the StableTable® Extreme range in marine quality stainless steel (316L).

### **Material**

Base and FlexCross; Milled steel pretreated for outdoor usage and powder coated with external quality UV-proof powder coating. Folding mechanism; Reinforced plastic.

# Colours