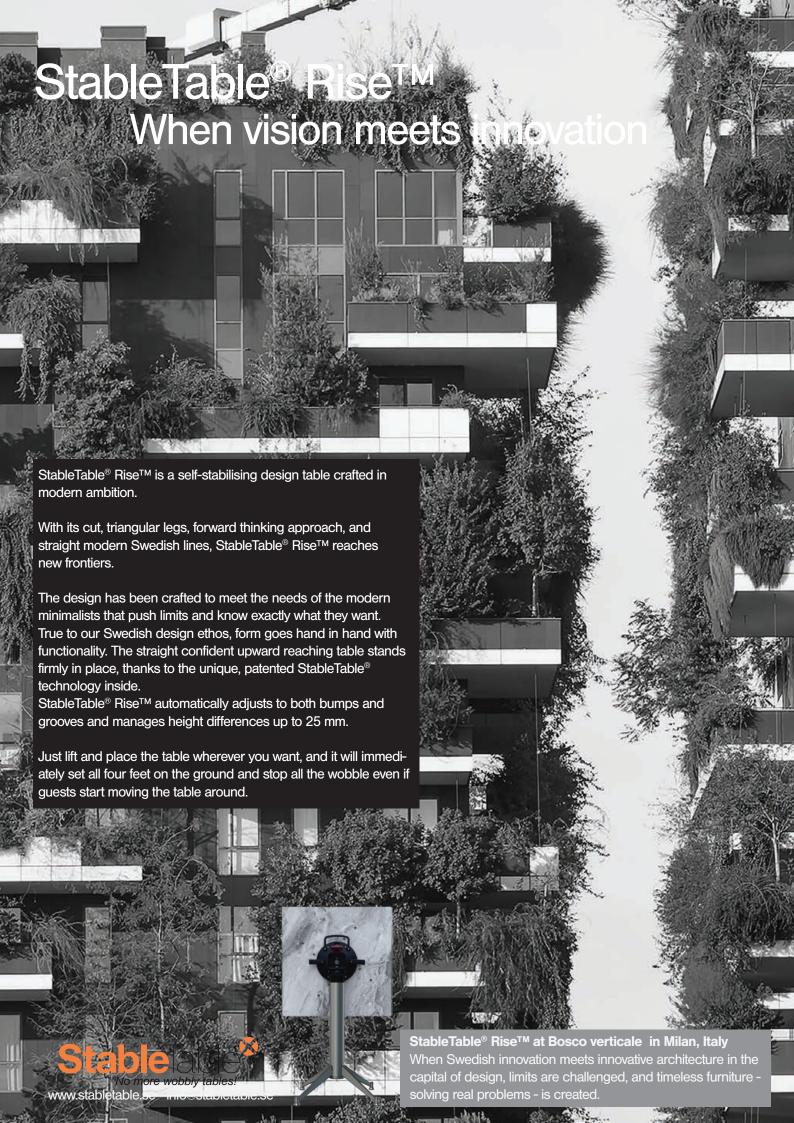

## Design concept and benefits

StableTable® Rise™ meets the needs of modern, visionary restaurants and bars looking for straightforward, clear lines to keep the furniture in tune with clean industrial architecture and design. With its light features and distinct lines StableTable® Rise™ helps create refined venues.