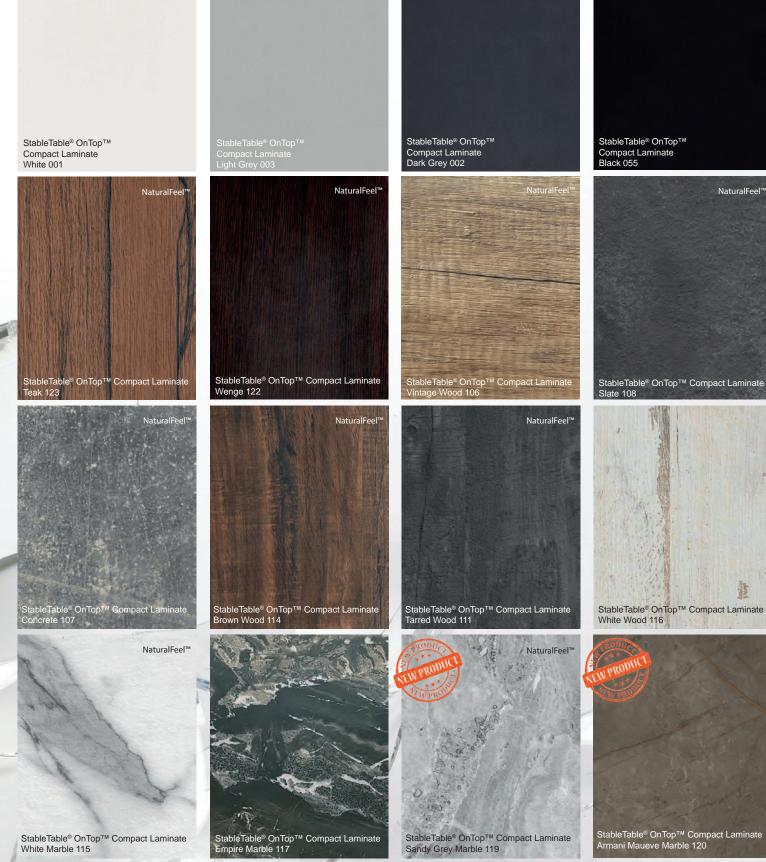

## StableTable® OnTop<sup>TM</sup> Compact Laminates (HPL)

StableTable® OnTop™ compact laminate is a complete range of high quality table tops. Weather and UV-proof, hey are suited for both in- and outdoor use, and are 12mm thick for extra strength under high wear usage. Available in a range of standard sizes and colours to fit most venues.

NaturalFeel<sup>™</sup> is our own unique range of compact laminate tops with textured surfaces that make the table top feel like the real material. All our tops in the NaturalFeel<sup>™</sup> range are laminated with the same material on both upper and under side and have colour matched cores for an even more exclusive feeling.

Produced to withstand most they all come fitted with double threaded inserts to ensure they stay in place.

Edge / corner; Slight cut off / rounded

Thickness / weight; 12mm / weight (approx.); 17,5kg per sqm Area of usage; In and Outdoor all decors fully UV proof

50x50 - 90x90cm; up to 120x70cm; 60-120cm dia. Sizes: Any normal cleaning agent, avoid abrasive products Cleaning:

How to attach; Tops are fitted with double-threaded inserts for StableTable® bases

"No more wobbly tables!" Stora Södergatan 31, 222 23 Lund, Sweden +46(0)46 15 15 50, info@stabletable.se, www.stabletable.se Stable-Table OnTop CL HO -