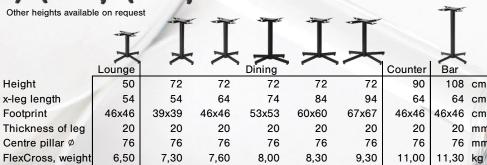

| ble top sizes (clii, recommended)                    |                             |             | Alle.                              |
|------------------------------------------------------|-----------------------------|-------------|------------------------------------|
| Classic Lounge 54 cm                                 | 50-90                       | 50x50-70x70 | 60x70                              |
| Classic 54 cm leg                                    | 50-70                       | 50x50       | 50x60                              |
| Classic 64 cm leg                                    | 70-80                       | 60x60       | 60x70                              |
| Classic 74 cm leg                                    | 80-90                       | 70x70       | 70x80                              |
| Classic 84 cm leg                                    | 90-110*                     | 80x80       | 100-110*x70                        |
| Classic 94 cm leg                                    | 100-120*                    | 90x90       | 120*x70                            |
| Classic Bar 64 cm<br>For tops longer than 120 cm, to | 50-90 wo tables can be used | 50x50-70x70 | 70x80 * 110 cm Only with FlexCross |