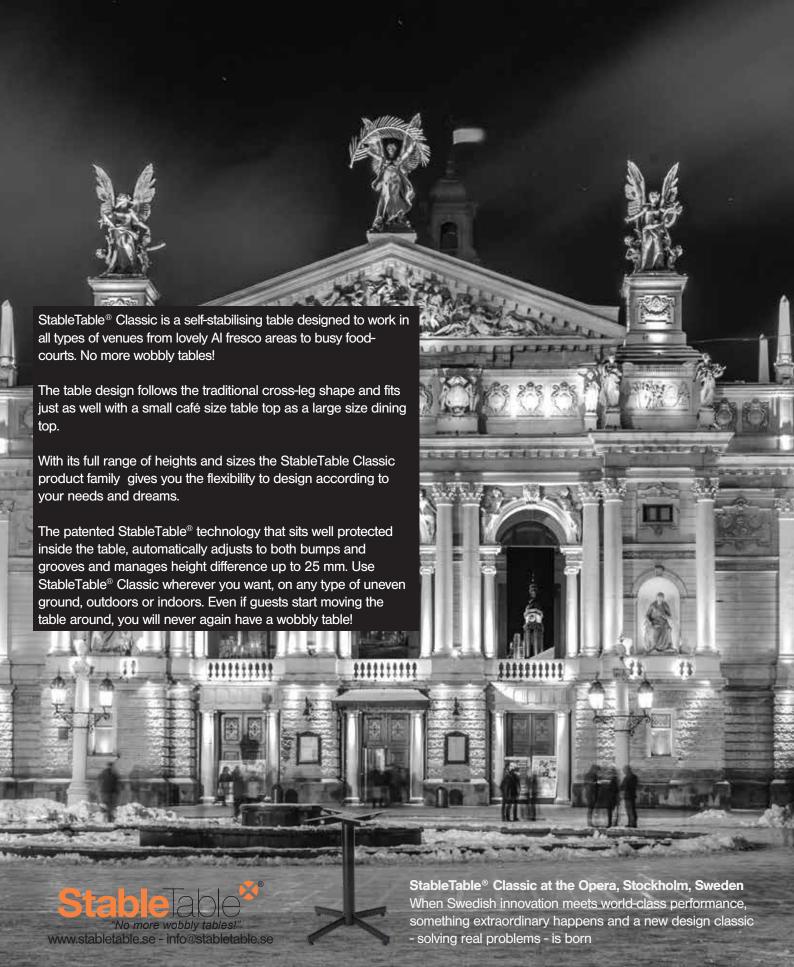

# Design concept and benefits

StableTable® Classic table bases are available in several different x-leg lengths for all sizes of table tops. They fit just as well in the patio of a luxury hotel as in a modern bistro or food court where tables are moved all the time. The large tables are also popular at care homes and canteens thanks to the extended legs and larger top-cross

| ble top sizes (clii, recommended)                    |                             |             | Alle.                              |
|------------------------------------------------------|-----------------------------|-------------|------------------------------------|
| Classic Lounge 54 cm                                 | 50-90                       | 50x50-70x70 | 60x70                              |
| Classic 54 cm leg                                    | 50-70                       | 50x50       | 50x60                              |
| Classic 64 cm leg                                    | 70-80                       | 60x60       | 60x70                              |
| Classic 74 cm leg                                    | 80-90                       | 70x70       | 70x80                              |
| Classic 84 cm leg                                    | 90-110*                     | 80x80       | 100-110*x70                        |
| Classic 94 cm leg                                    | 100-120*                    | 90x90       | 120*x70                            |
| Classic Bar 64 cm<br>For tops longer than 120 cm, to | 50-90 wo tables can be used | 50x50-70x70 | 70x80 * 110 cm Only with FlexCross |