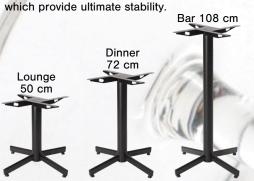

| ble top sizes (clii, recommended)                    |                             |             | Alle.                              |
|------------------------------------------------------|-----------------------------|-------------|------------------------------------|
| Classic Lounge 54 cm                                 | 50-90                       | 50x50-70x70 | 60x70                              |
| Classic 54 cm leg                                    | 50-70                       | 50x50       | 50x60                              |
| Classic 64 cm leg                                    | 70-80                       | 60x60       | 60x70                              |
| Classic 74 cm leg                                    | 80-90                       | 70x70       | 70x80                              |
| Classic 84 cm leg                                    | 90-110*                     | 80x80       | 100-110*x70                        |
| Classic 94 cm leg                                    | 100-120*                    | 90x90       | 120*x70                            |
| Classic Bar 64 cm<br>For tops longer than 120 cm, to | 50-90 wo tables can be used | 50x50-70x70 | 70x80 * 110 cm Only with FlexCross |