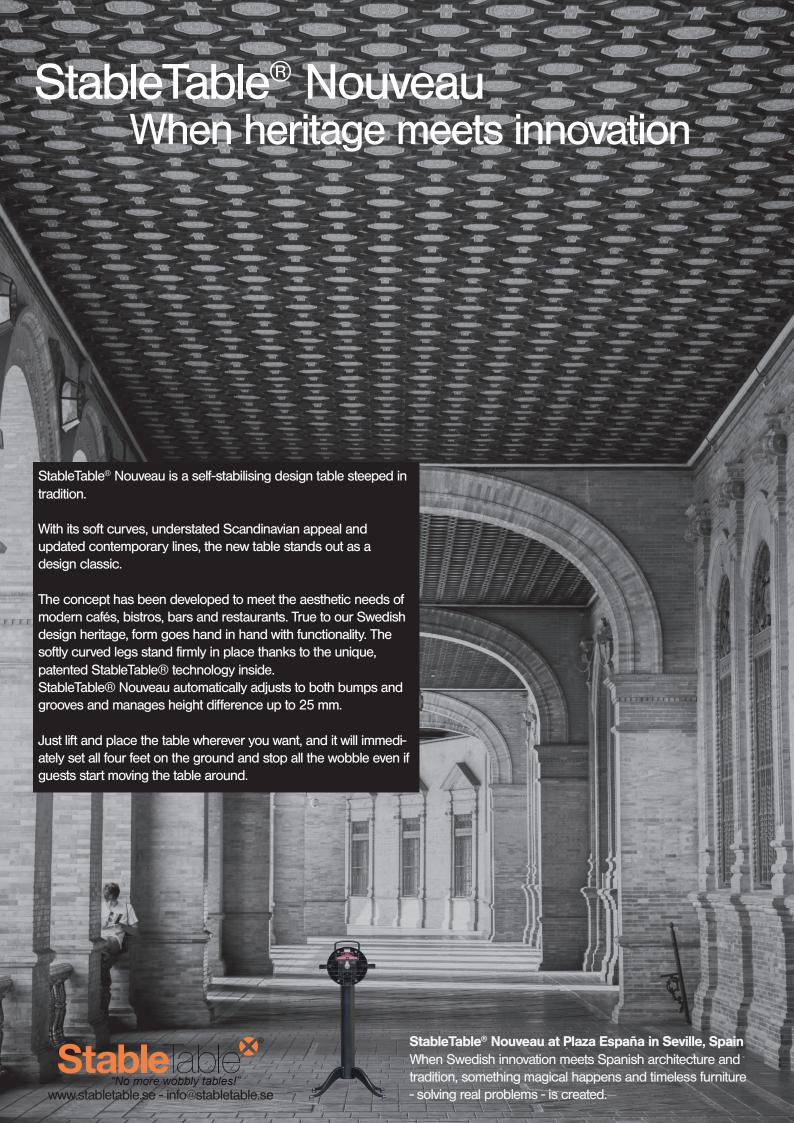

|                   | Lounge | Dinner/Café |       | Counter | Bar   |    |
|-------------------|--------|-------------|-------|---------|-------|----|
| Height            | 50     | 72          | 72    | 90      | 108   | cm |
| x-leg length      | 57     | 57          | 77    | 57      | 57    | cm |
| Footprint         | 41x41  | 41x41       | 55x55 | 41x41   | 41x41 | cm |
| Thickness of leg  | 8      | 8           | 8     | 8       | 8     | mm |
| Centre pillar Ø   | 76     | 76          | 76    | 76      | 76    | mm |
| FlexCross, weight | 6,80   | 7,70        | 10,80 | 10,00   | 10,00 | kg |
| FlipTop, weight   | 6,20   | 7,10        | 10,20 | 9,00    | 9,30  | kg |