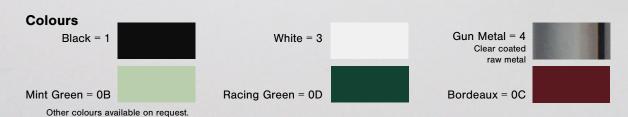

Sustainability Fully recyclable, manufactured in Sweden Assembly

Base comes assembled, FlexCross or

FlipTop attaches with one screw

## Table top sizes (cm, recommended)

For tops longer than 120 cm, two bases can be used

Nouveau 57 cm leg Nouveau 77 cm leg Nouveau Bar 57 cm

50-80 80-110\* 50-90

50x50-70x70 80x80 50x50-70x70



60x70 100-110\*X70

\* 110 cm Only with FlexCross

#### Area of use

For use both in and outdoor all year round. Not for use where salt-water may splash up on the bases. (For use directly on the seaside we recommend the StableTable® Extreme range in marine quality stainless steel.)

### Material

Base and FlexCross; Milled steel pretreated for outdoor usage and powder coated with external quality UV-proof powder coats. Folding mechanism; Reinforced plastic.