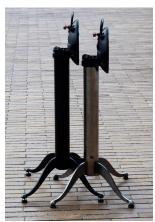

# Design concept and benefits

The StableTable Nouveau meets the aesthetic needs of modern Cafés, and Bistro style restaurants. With its stylish and light features it helps create an exclusive refined design feel in any type of venue.

All StableTable Nouveau bases can be delivered with FlexCross™ or FlipTop™.

FlipTop Round for 57 x-lea

accessory for

FlipTop™ bases

Hooks and Handle with locking loop available as

for 77 x-lea

Designed flexibility